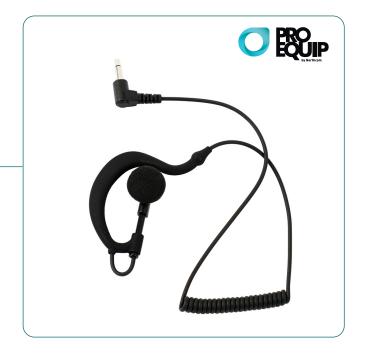

# PRO-C30-35L

# **EARHANGER WITH 3,5 MM CONNECTOR LIMITED OUTPUT**

A listen only earpiece that are comfortable to use. Coiled cable to make it flexible with an angled 3.5 mm connector.

#### **FEATURES & BENEFITS**

- Comfortable to wear.
- Adjustable to different ear sizes.
- Adjustable for left or right side.
- Only partially blocking the ambient sounds.
- Limited output Integrated damping resistor to limit the maximum sound output level to protect the hearing from too loud levels.
- 3½ mm connector compatible with the earpiece jack in RSMs/adapters.
- Angled connector makes the connector to sit firmer in the jack to avoid that it accidently gets pulled out of the jack. With some accessories it can be locked in place.
- Listen only accessory for transmission the terminal's internal microphone are used.