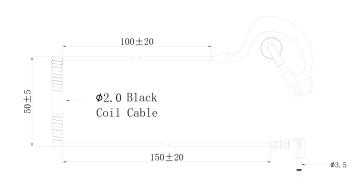

RES & BENEFITS**

- Comfortable to wear.
- Adjustable to different ear sizes.
- Adjustable for left or right side.
- Only partially blocking the ambient sounds.
- Limited output Integrated damping resistor to limit the maximum sound output level to protect the hearing from too loud levels.
- 3½ mm connector compatible with the earpiece jack in RSMs/adapters.
- Angled connector makes the connector to sit firmer in the jack to avoid that it accidently gets pulled out of the jack. With some accessories it can be locked in place.
- Listen only accessory for transmission the terminal's internal microphone are used.

## **SPECIFICATION**

Impendance ~712 ohm Cable length 30 cm

## **SPARE PARTS**

| PRODUCT      |     | ART.NO |
|--------------|-----|--------|
| Sponge cover | 300 | 71864  |





| MODEL                                                              | ART.NO |
|--------------------------------------------------------------------|--------|
| ProEquip PRO-C30-35L Earhanger with 3,5mm connector limited output | 29047  |