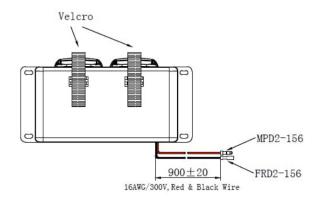

## **FEATURES & BENEFITS**

- Supports both 12V & 24V systems
- Easy to install
- Velcro strap to secure the batteries during charging
- LED charging indicators