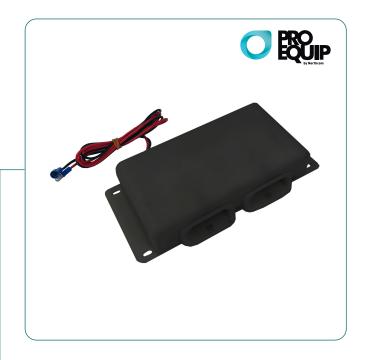

## PRO-VEHICLE 2-SLOT BATTERY CHARGER

FOR SEPURA STP/SC2X BATTERIESFOR SEPURA

Vehicle charger for dual Sepura STP/SC2x batteries

## **FEATURES & BENEFITS**

- Supports both 12V & 24V systems
- Easy to install
- Velcro strap to secure the batteries during charging
- LED charging indicators