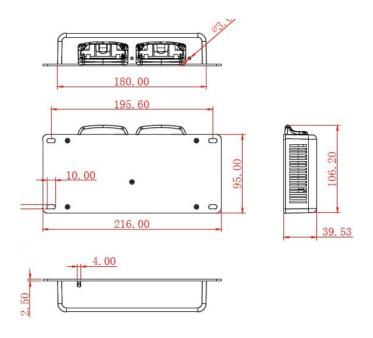

## **SPECIFICATION**

| Input Voltage                | DC 12~30V                 |
|------------------------------|---------------------------|
| Input Current                | 1500mA                    |
| Charging current             | Max. 800mA / Slot         |
| Fully Charged Voltage        | 8.25~8.40V                |
| Charge Mode                  | CC-CV                     |
| Battery chemistry supported  | Li-ion, Li-polymer        |
| Maximum Charge Time          | 8 hours                   |
| Over temperature protection  | >45 °C                    |
| Operation Temperature        | -5 ~ 45 °C (23 ~ 113 °F)  |
| Storage Temperature          | -20 ~ 60 °C (-4 ~ 140 °F) |
| Dimension                    | 216.0 x 95.0 x 39.5 mm    |
| Weight (without accessories) | ~250 g                    |